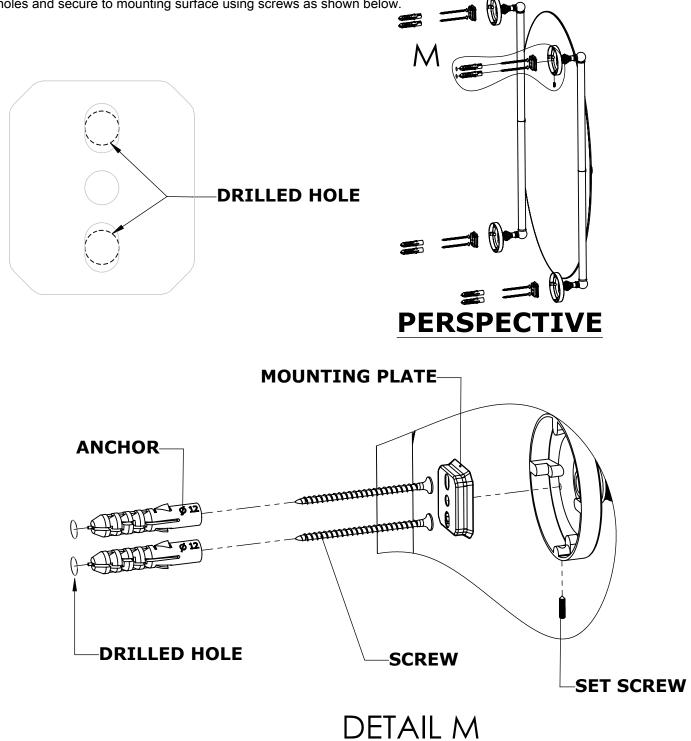

#### Step 1: Drill holes in Wall for screw anchors and attach Mounting Plate to Wall

Determine your desired location for installation and make a mark for the location of the mounting plate. Remove mounting plate from backplate by loosening set screw in backplate as pictured below. Place center hole of mounting plate over mark made above. Make 2 marks where mounting screws will be placed as shown below. Drill hole at each of the marks. (You may substitute other style mounting anchors or screws if desired). Place anchors into the holes made. Place mounting plate over holes and secure to mounting surface using screws as shown below.