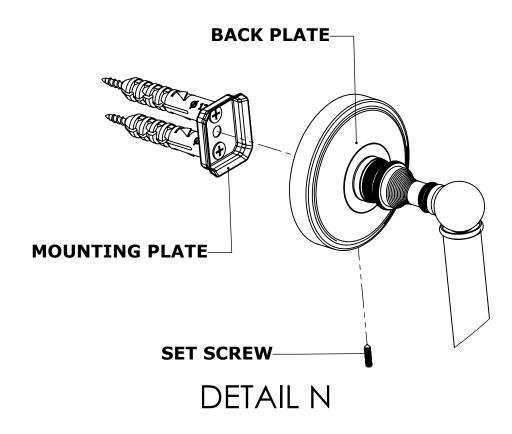

# **INSTALLATION INSTRUCTIONS**

Step 2: Attach Bracket to Mounting Plate.

Place bracket on mounting plate and secure by tightening set screw as shown below.