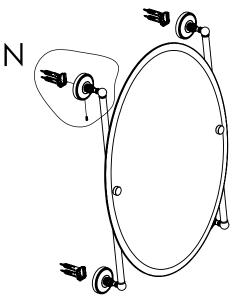

# **INSTALLATION INSTRUCTIONS**

Step 2: Attach Bracket to Mounting Plate.

Place bracket on mounting plate and secure by tightening set screw as shown below.